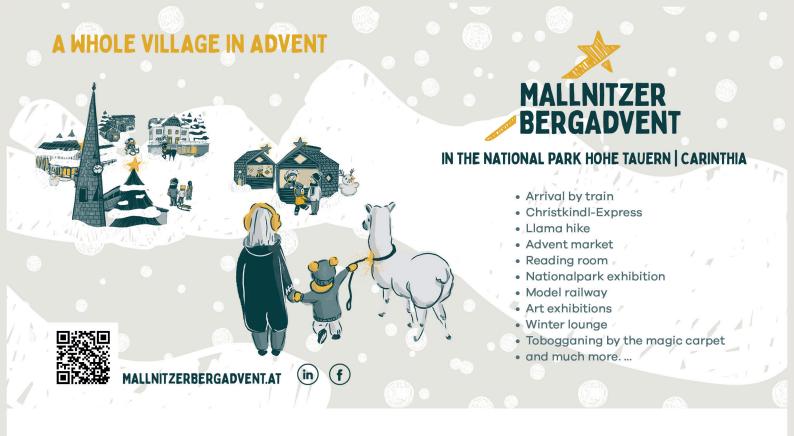

## **MALLNITZER BERGADVENT**

Immerse yourself in the magical world of Mallnitzer Bergadvent and experience unforgettable moments with your family!

Our exclusive package is your way to an incomparable winter adventure. In the heart of the picturesque mountain landscape, a "Sternderl schaun" drawstring bagpack awaits every family, filled with exciting surprises for young and old. Each child receives a labyrinth game, a colouring booklet including pencils and a Freddy the Bat treasure map (there is a small surprise for each fully completed treasure map). It's the perfect way to inspire your little ones' curious minds in a fun way.

Your adventure continues with an exciting free ride on the Christmas-Express, which takes you through the snowy winter landscape. But that's not all!

Our package also includes admission to the fascinating "univerzoom nationalpark" exhibition at the BIOS Nationalparkzentrum. Here you can experience the wonders of nature up close and deepen your knowledge. It's an opportunity to discover and appreciate the treasures of our national park. And for those looking for even more action, there's a ticket for tobogganing by the magic carpet at HochOben. Toboggan down the snow with your family.